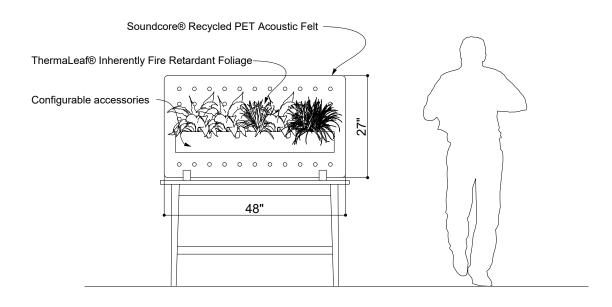

## INTRODUCTION

The Plantscape Green Screen desk mount creates a comforting and natural privacy wall between two people working in the same area. The felt backdrop absorbs noise and the foreground plants help to add dimension and interest.



















## **EXPERIENCE PRODUCTIVITY**

The organized layout of the reminders helps one stay on track with tasks. The divider removes distractions from other people as well as things. The plants grow along a wall happily and add much flair.



**EXPLODED VIEW** 





## **ELEVATIONS**



## 1 ELEVATION 1



2 ELEVATION 2



### **GREENERY CONFIGURATIONS**







#### THERMALEAF® FOLIAGE SYSTEMS

We offer foliage systems for every project and environment type, ranging from live plants to preserved options, to long-lasting replica greenery. Interior vegetation must pass strict fire codes, and ThermaLeaf® greenery ensures fire code compliance as the safest commercially available foliage - that means complete design flexibility with guaranteed feasibility.



### REPLICA GREENERY

Replica greenery is the most versatile indoor foliage system, with a massive variety of plant types that can be mixed and matched regardless of atmospheric conditions.







## PRESERVED GREENERY

Preserved greenery maintains the appearance of live plants with less ongoing maintenance. While not e