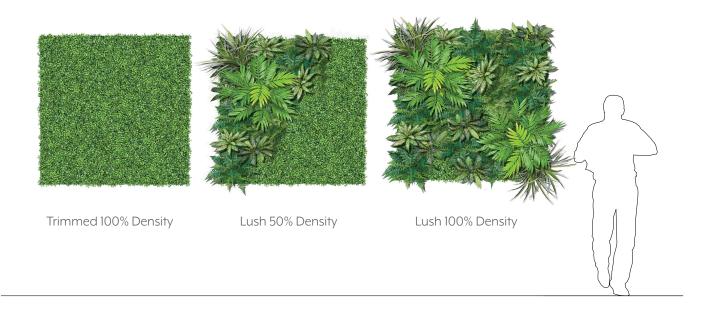

## INTRODUCTION

The Plantscape Green Screen desk mount creates a comforting and natural privacy wall between two people working in the same area. The felt backdrop absorbs noise and the foreground plants help to add dimension and interest.



















## **EXPERIENCE PRODUCTIVITY**

The organized layout of the reminders helps one stay on track with tasks. The divider removes distractions from other people as well as things. The plants grow along a wall happily and add much flair.



**EXPLODED VIEW** 





## **ELEVATIONS**



## 1 ELEVATION 1



2 ELEVATION 2



### **GREENERY CONFIGURATIONS**







#### THERMALEAF® FOLIAGE SYSTEMS

We offer foliage systems for every project and environment type, ranging from live plants to preserved options, to long-lasting replica greenery. Interior vegetation must pass strict fire codes, and ThermaLeaf® greenery ensures fire code compliance as the safest commercially available foliage - that means complete design flexibility with guaranteed feasibility.



### REPLICA GREENERY

Replica greenery is the most versatile indoor foliage system, with a massive variety of plant types that can be mixed and matched regardless of atmospheric conditions.







## PRESERVED GREENERY

Preserved greenery maintains the appearance of live plants with less ongoing maintenance. While not every plant can be preserved, certain fronds and reindeer moss remain incre