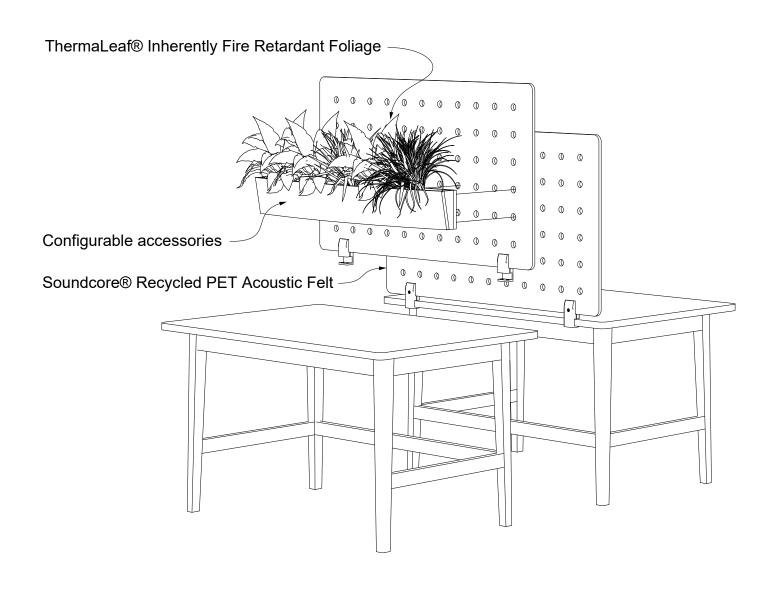

## INTRODUCTION

The Plantscape Green Screen desk mount creates a comforting and natural privacy wall between two people working in the same area. The felt backdrop absorbs noise and the foreground plants help to add dimension and interest.

**EXPLODED VIEW** 