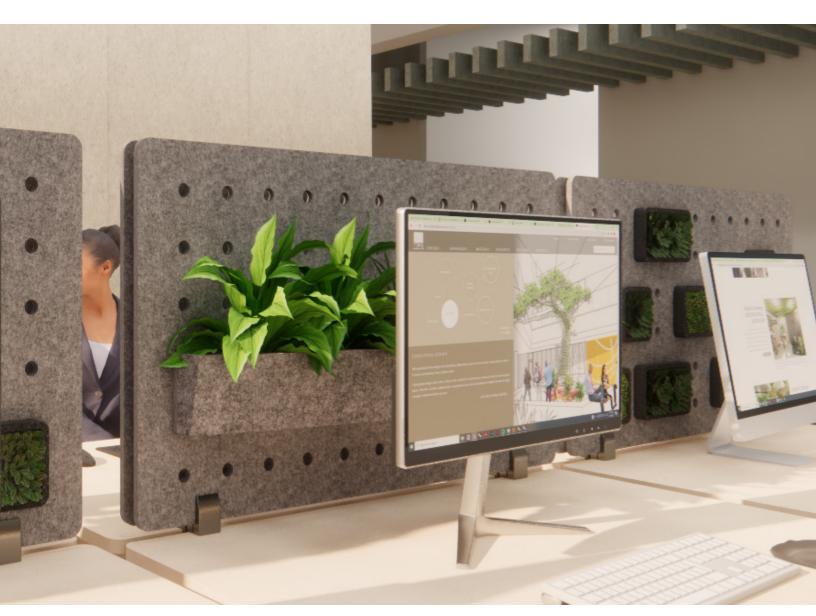

## INTRODUCTION

The Plantscape Green Screen desk mount creates a comforting and natural privacy wall between two people working in the same area. The felt backdrop absorbs noise and the foreground plants help to add dimension and interest.

## **EXPERIENCE PRODUCTIVITY**

The organized layout of the reminders helps one stay on track with tasks. The divider removes distractions from other people as well as things. The plants grow along a wall happily and add much flair.