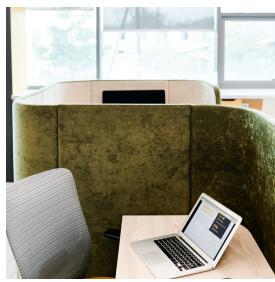

## INTRODUCTION

The Plantscape Green Screen desk mount creates a comforting and natural privacy wall between two people working in the same area. The felt backdrop absorbs noise and the foreground plants help to add dimension and interest.

## **EXPERIENCE PRODUCTIVITY**

The organized layout of the reminders helps one stay on track with tasks. The divider removes distractions from other people as well as things. The plants grow along a wall happily and add much flair.