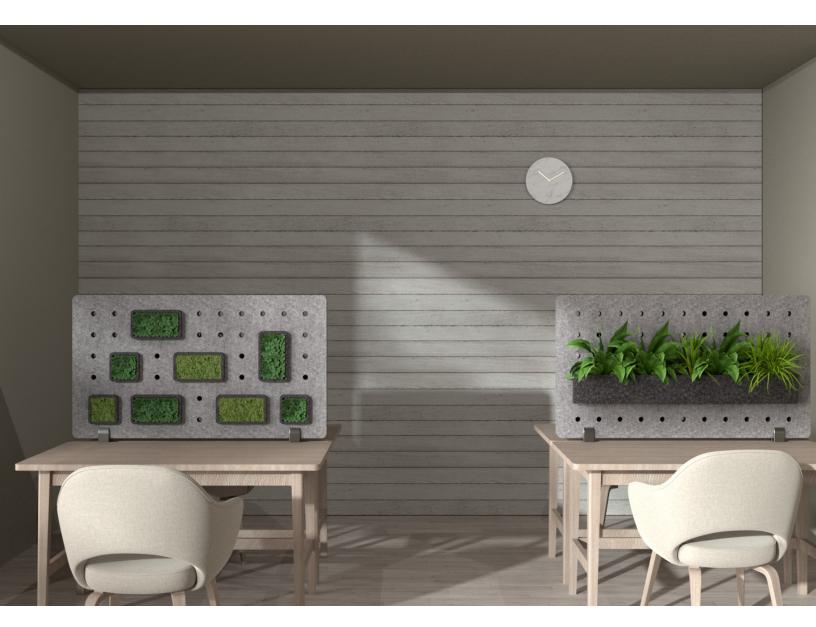

## INTRODUCTION

The Plantscape Green Screen desk mount creates a comforting and natural privacy wall between two people working in the same area. The felt backdrop absorbs noise and the foreground plants help to add dimension and interest.



















## **EXPERIENCE PRODUCTIVITY**

The organized layout of the reminders helps one stay on track with tasks. The divider removes distractions from other people as well as things. The plants grow along a wall happily and add much flair.



**EXPLODED VIEW** 





## **ELEVATIONS**



## 1 ELEVATION 1



2 ELEVATION 2



### **GREENERY CONFIGURATIONS**







#### THERMALEAF® FOLIAGE SYSTEMS

We offer foliage systems for every project and environment type, ranging from live plants to preserved options, to long-lasting replica greenery. I