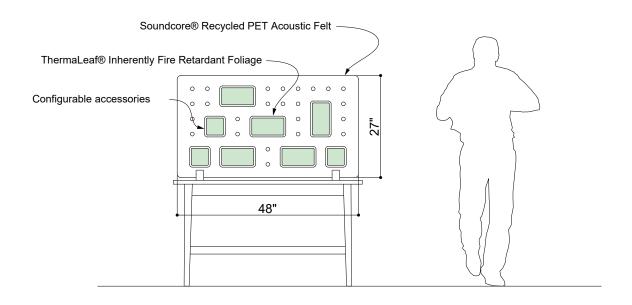

## INTRODUCTION

The Plantscape Green Screen desk mount creates a comforting and natural privacy wall between two people working in the same area. The felt backdrop absorbs noise and the foreground plants help to add dimension and interest.



















## **EXPERIENCE PRODUCTIVITY**

The organized layout of the reminders helps one stay on track with tasks. The divider removes distractions from other people as well as things. The plants grow along a wall happily and add much flair.



**EXPLODED VIEW** 





## **ELEVATIONS**



## 1 ELEVATION 1



2 ELEVATION 2



### **GREENERY CONFIGURATIONS**







#### THERMALEAF® FOLIAGE SYSTEMS

We offer foliage systems for every project and environment type, ranging from live plants to preserved options, to long-lasting replica greenery. Interior vegetation must pass strict fire codes, and ThermaLeaf® greenery ensures fire code compliance as the safest commercially available foliage - that means complete design flexibility with guaranteed feasibility.



### REPLICA GREENERY

Replica greenery is the most versatile indoor foliage system, with a massive variety of plant types that can be mixed and matched regardless of atmospheric conditions.







## PRESERVED GREENERY

Preserved greenery maintains the appearance of live plants with less ongoing maintenance. While not every plant can be pr