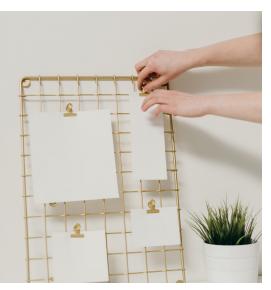

## INTRODUCTION

The Plantscape Green Screen desk mount creates a comforting and natural privacy wall between two people working in the same area. The felt backdrop absorbs noise and the foreground plants help to add dimension and interest.

## **EXPERIENCE PRODUCTIVITY**

The organized layout of the reminders helps one stay on track with tasks. The divider removes distractions from other people as well as things. The plants grow along a wall happily and add much flair.