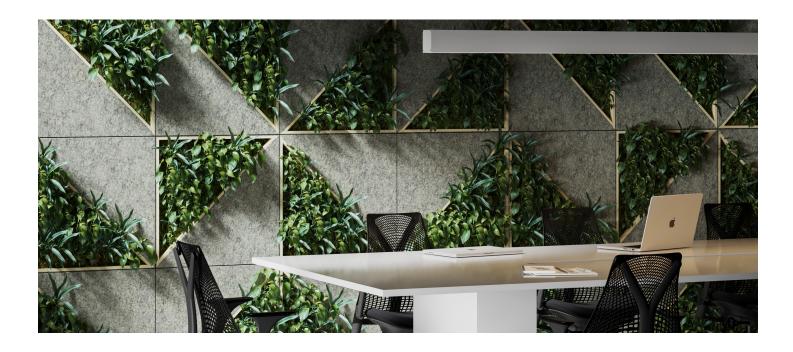

## INTRODUCTION

The Plantscape Green Screen desk mount creates a comforting and natural privacy wall between two people working in the same area. The felt backdrop absorbs noise and the foreground plants help to add dimension and interest.

## **EXPERIENCE PRODUCTIVITY**

The organized layout of the reminders helps one stay on track with tasks. The divider removes distractions from other people as well as things. The plants grow along a wall happily and add much flair.