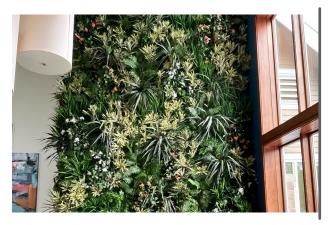

## INTRODUCTION

The Plantscape Green Screen desk mount creates a comforting and natural privacy wall between two people working in the same area. The felt backdrop absorbs noise and the foreground plants help to add dimension and interest.

## **EXPERIENCE PRODUCTIVITY**

The organized layout of the reminders helps one stay on track with tasks. The divider removes distractions from other people as well as things. The plants grow along a wall happily and add much flair.