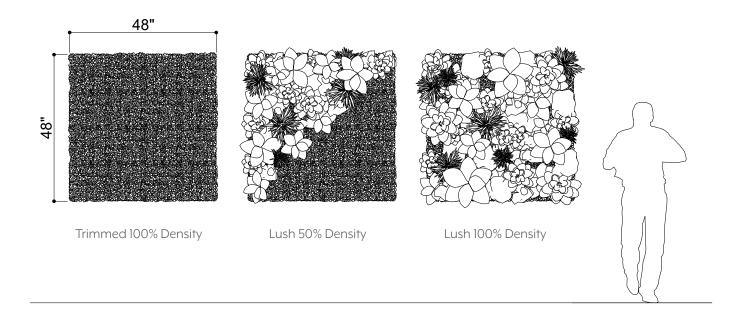

## INTRODUCTION

The Plantscape Green Screen desk mount creates a comforting and natural privacy wall between two people working in the same area. The felt backdrop absorbs noise and the foreground plants help to add dimension and interest.



















## **EXPERIENCE PRODUCTIVITY**

The organized layout of the reminders helps one stay on track with tasks. The divider removes distractions from other people as well as things. The plants grow along a wall happily and add much flair.



**EXPLODED VIEW** 





## **ELEVATIONS**



## 1 ELEVATION 1



2 ELEVATION 2



### **GREENERY CONFIGURATIONS**







#### THERMALEAF® FOLIAGE SYSTEMS

We offer foliage systems for every project and environment type, ranging from live plants to preserved options, to long-lasting replica greenery. Interior vegetation must pass strict fire codes, and ThermaLeaf® greenery ensures fire code compliance as the safest commercially available foliage - that means complete design flexibility with guaranteed feasibility.



### REPLICA GREENERY

Replica greenery is the most versatile indoor foliage system, with a massive variety of plant types that can be mixed and matched regardless of atmospheric conditions.







## PRESERVED GREENERY

Preserved greenery maintains the appearance of live plants with less ongoing maintenance. While not every plant can be preserved, certain fronds and reindeer moss remain inc