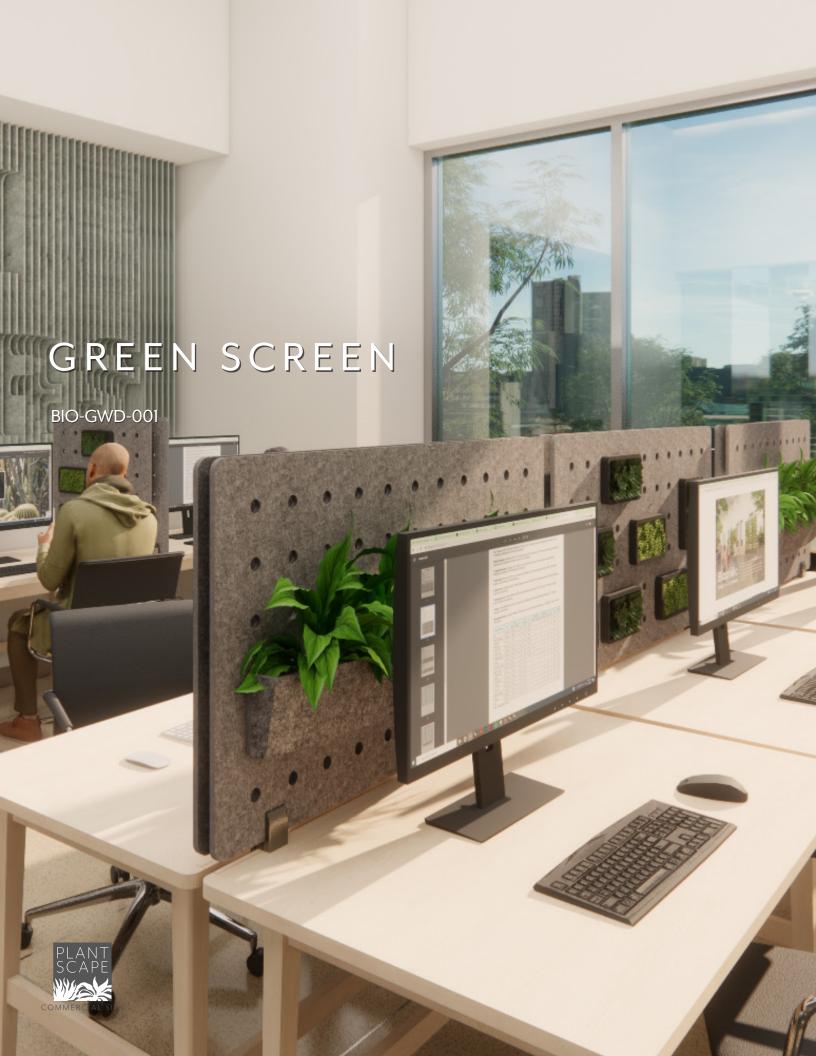

## INTRODUCTION

The Plantscape Green Screen desk mount creates a comforting and natural privacy wall between two people working in the same area. The felt backdrop absorbs noise and the foreground plants help to add dimension and interest.

## **EXPERIENCE PRODUCTIVITY**

The organized layout of the reminders helps one stay on track with tasks. The divider removes distractions from other people as well as things. The plants grow along a wall happily and add much flair.

## SPECIFICATIONS

| PRODUCT ID     | BIO-GWD-001                                                                          |
|----------------|--------------------------------------------------------------------------------------|
| CONTENT        | ThermaLeaf® Inherently Fire Retardant Foliage, Soundcore® Recycled PET Acoustic Felt |
| DURABILITY     | Impact resistant, shock absorbant                                                    |
| WEATHERING     | Non-deteriorating, non-hygroscopic, colorfast                                        |
| MAINTENANCE    | Clean with vacuum or light dusting                                                   |
| WARRANTY       | Comes with industry-leading standard warranty                                        |
| ENVIRONMENTAL  | LEEDv4, VOC free, 100% recyclable, non-toxic, non-allergenic, anti-microbial         |
| INSTALLATION   | Plantscape Installation Systems are product specific                                 |
| ACOUSTICS      | Provides acoustic dampening                                                          |
| FLAMMABILITY   | ASTM E84: Class A                                                                    |
| SUSTAINABILITY | Made from 60% recycled content and is 100% recyclable                                |